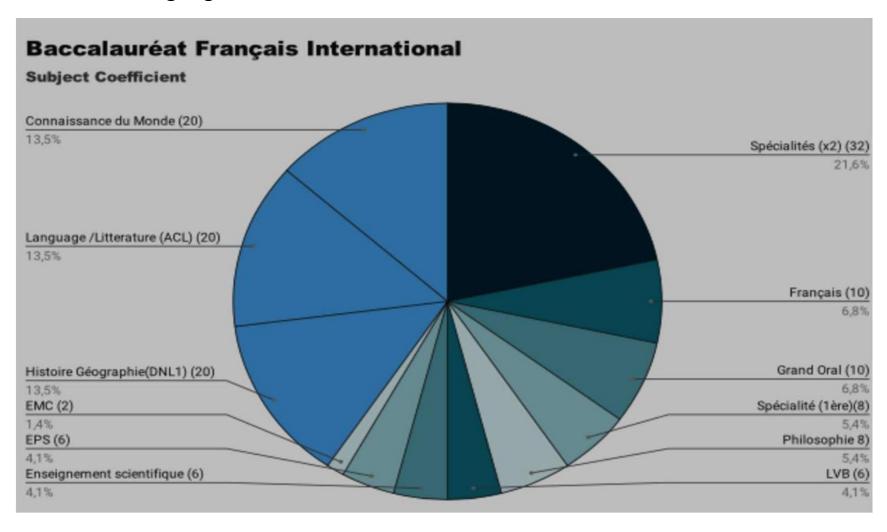

#### The BFI

- Courses taught in English are Languague and Literature,
   History-Geography, and Global Studies. The language level is
   comparable to that of courses in English-speaking countries
   and the pedagogical approach is based on that of an A-level
   course in the UK. The BFI is recognized as the equivalent of 4
   A-level exams by UCAS.
- The Literature program focuses on literary works that change every two years.
- The H/G curriculum is the national curriculum adapted to the British Section, with some case studies or themes focused on the UK.

# BFI – The Key Takeaways

- Greater number of final exams and more final oral exams than classic French Bac
- Greater weight given to international section in BFI

#### Connaissance du Monde

- A research-focused class in preparation for post-bac studies
- Assessment for the bac is oral only, so it is an opportunity to hone presentation skills
- Strengthens analytical, critical-thinking, and academic writing skills
- The search for and exchanges with an expert in the field promotes learning more formal communication skills
- A great opportunity to explore individual interests in a particular field of post-bac study, and if the research topic incorporates specialty course theme(s), it can serve as preparation for the oral presentations for the Grand Oral as well.